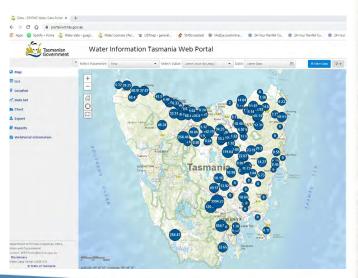

#### Site specific information

Water Information Tasmania Web Portal

### Specific site information

#### Site specific data

Water Information Tasmania Web Portal

Site specific data

#### Site specific data

Water Information Tasmania Web Portal

Data