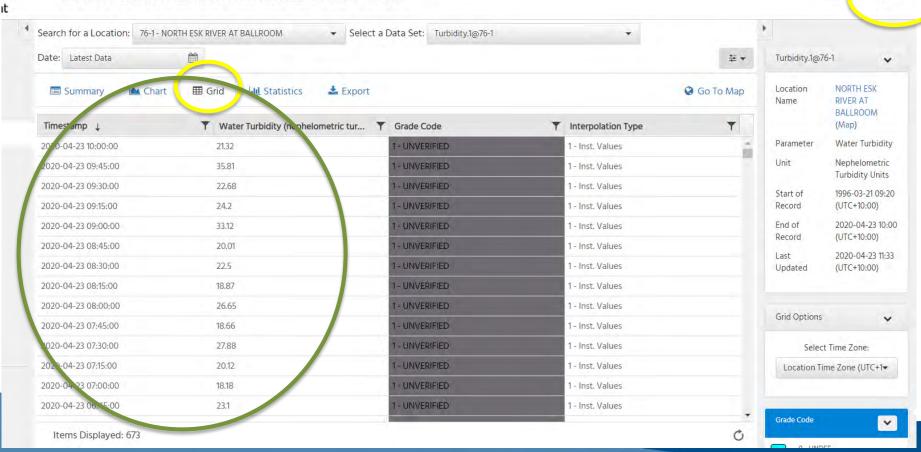

#### Site specific data

Water Information Tasmania Web Portal

Site specific data

#### Site specific data

Water Information Tasmania Web Portal

Data