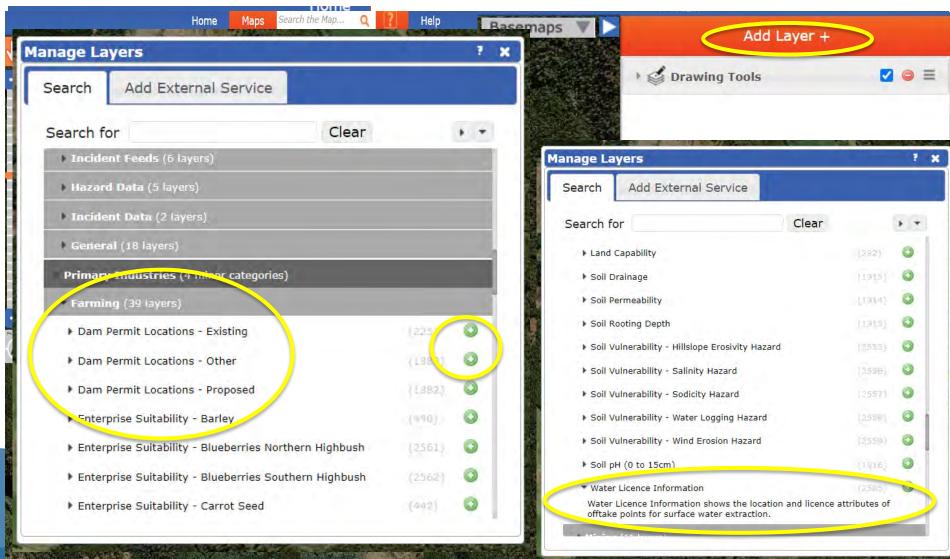

### ListMap – adding information

# ListMap - viewing water licence and dam permit information