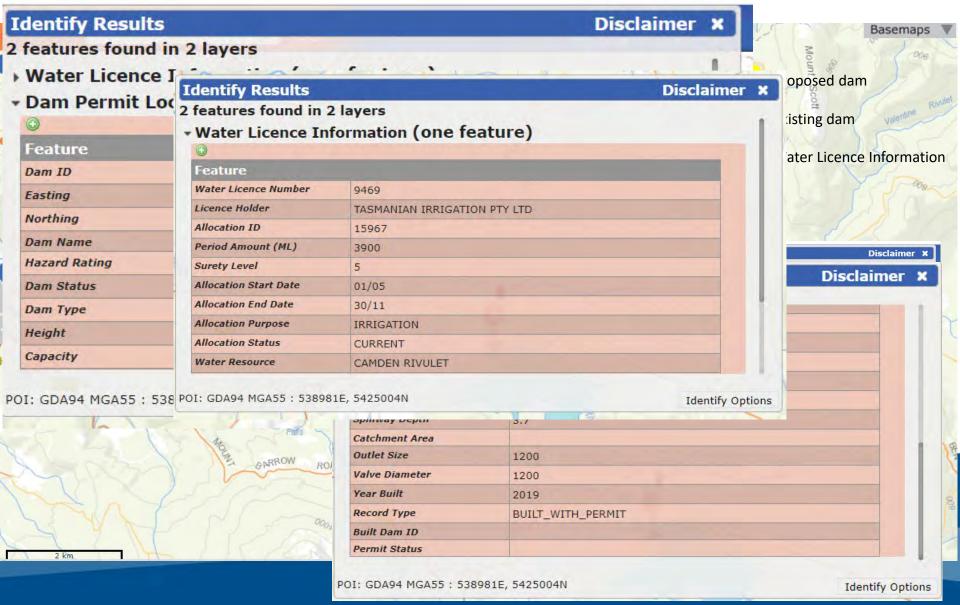

erry and Toni Furlonge



#### Water Operations Branch

- 1. We regulate water use
- 2. Assess allegations of breaches of the Water Management Act
- 3. Provide information around compliant water use









#### Last summer

River restrictions started coming on during September

- Lower than average rainfall coming into summer
- Continued increase on the demand for more water

Flow sharing is a good option

Pump on alternate days



# Is the river on a restriction? Look at Farmpoint

https://farmpoint.tas.gov.au/environment/water/latest-restrictions-and-flood-take-advice-for-rivers-and-streams





# Accessing map information ListMap

https://maps.thelist.tas.gov.au/listmap/app/list/map





### ListMap – adding information



# ListMap - viewing water licence and dam permit information





# River flow information is on the internet

https://portal.wrt.tas.gov.au/Data/Map/Parameter/Flow/Statistic/LATEST\_Flow\_MI/day/Interval/Latest





#### Site specific information

Water Information Tasmania Web Portal



### Specific site information



#### Site specific data

Water Information Tasmania Web Portal







Site specific data



#### Site specific data

Water Information Tasmania Web Portal





Data

### Looking at groundwater levels <a href="https://portal.wrt.tas.gov.au/Data/Map/Parameter/GW%20Level/Interval/Latest">https://portal.wrt.tas.gov.au/Data/Map/Parameter/GW%20Level/Interval/Latest</a>



#### More information...

Account Gladstone

Scott Scott Legend:

Latest Value (ML/day)

Date: Latest Data

Triller Data

Select Legend:

Latest

Latest

Latest

Map Opti