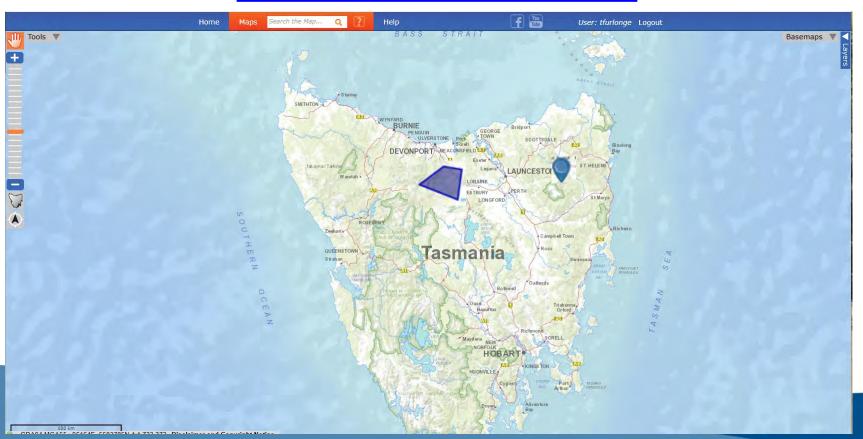

# Accessing map information ListMap

https://maps.thelist.tas.gov.au/listmap/app/list/map

### ListMap – adding information