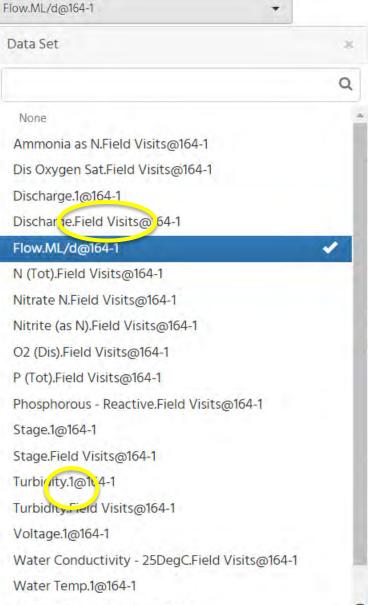

# River flow information is on the internet

https://portal.wrt.tas.gov.au/Data/Map/Parameter/Flow/Statistic/LATEST\_Flow\_MI/day/Interval/Latest

#### Site specific information

Water Information Tasmania Web Portal

### Specific site information