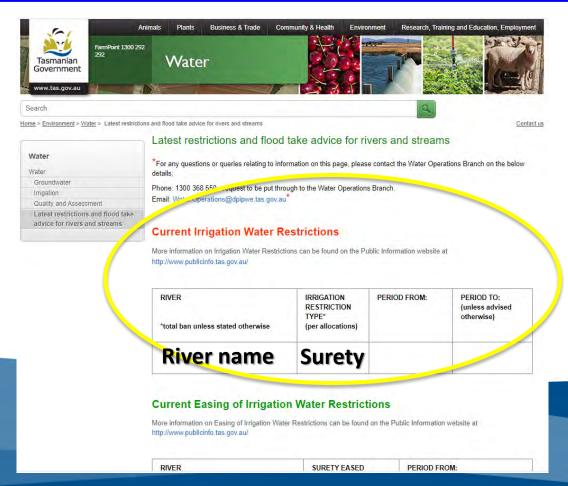

# Is the river on a restriction? Look at Farmpoint

https://farmpoint.tas.gov.au/environment/water/latest-restrictions-and-flood-take-advice-for-rivers-and-streams