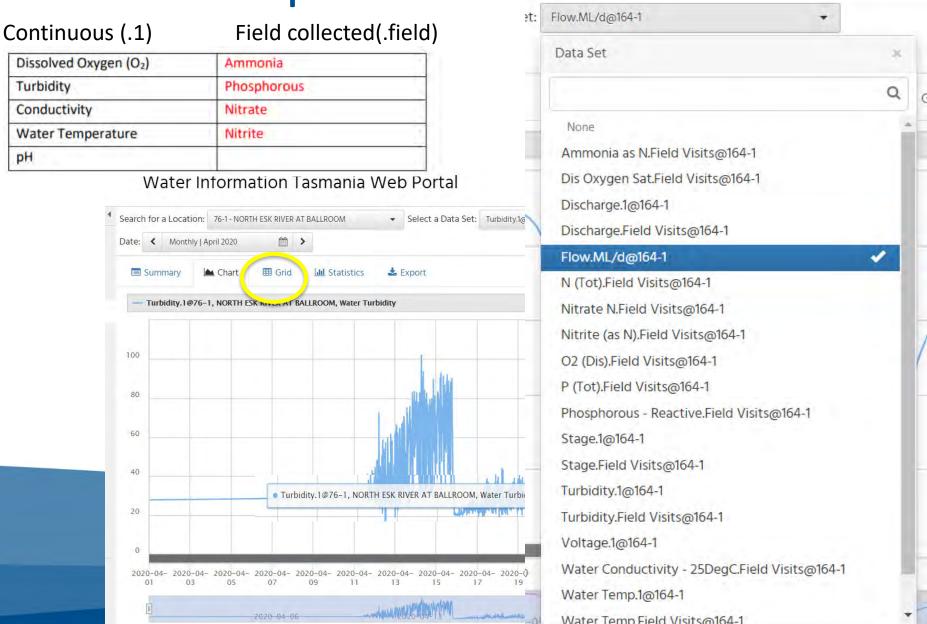

#### Site specific information

Water Information Tasmania Web Portal

### Specific site information

#### Site specific data

Water Information Tasmania Web Portal

Site specific data

#### Site specific data

Water Information Tasmania Web Portal

Data