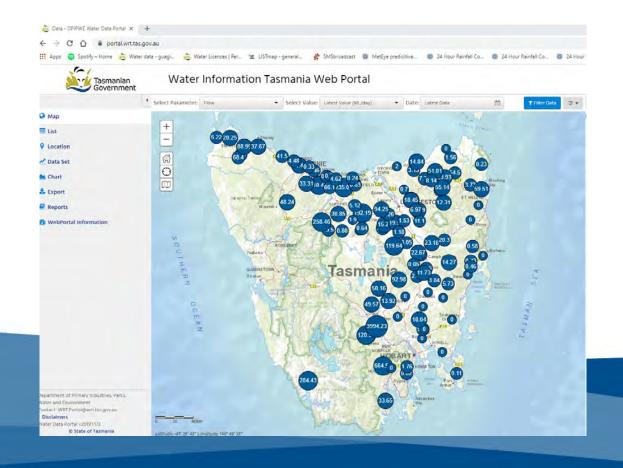

# River flow information is on the internet

https://portal.wrt.tas.gov.au/Data/Map/Parameter/Flow/Statistic/LATEST\_Flow\_MI/day/Interval/Latest

#### Site specific information

Water Information Tasmania Web Portal