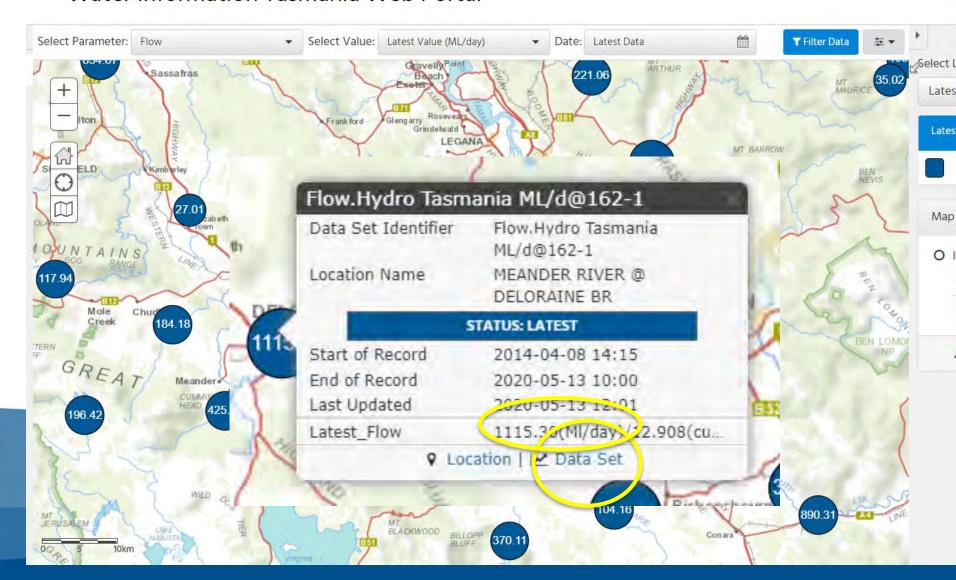

### Specific site information

#### Site specific data

Water Information Tasmania Web Portal

Site specific data

#### Site specific data

Water Information Tasmania Web Portal

Data