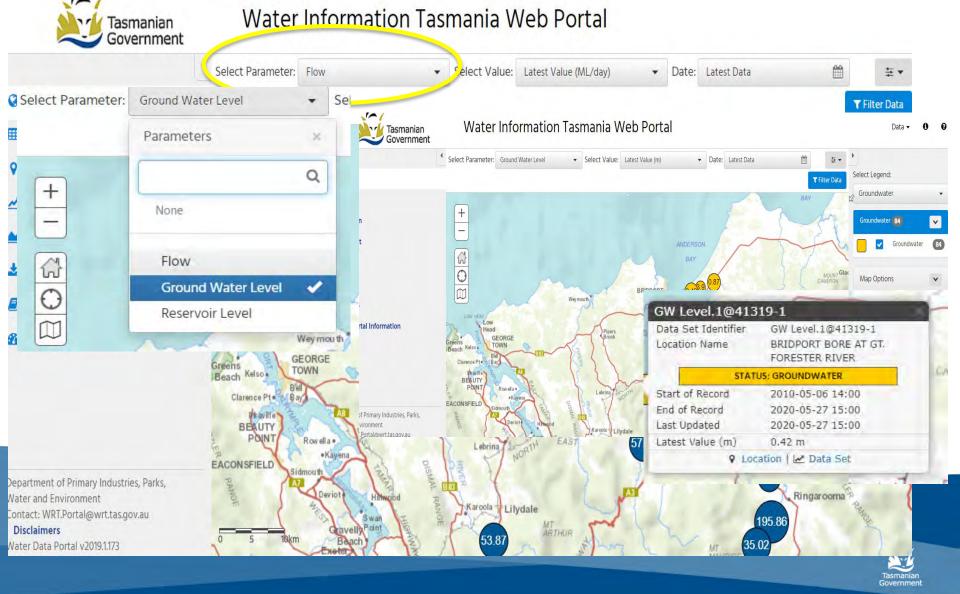

### Looking at groundwater levels <a href="https://portal.wrt.tas.gov.au/Data/Map/Parameter/GW%20Level/Interval/Latest">https://portal.wrt.tas.gov.au/Data/Map/Parameter/GW%20Level/Interval/Latest</a>

#### More information...

Account Gladstone

Scott Scott Legend:

Latest Value (ML/day)

Date: Latest Data

Triller Data

Select Legend:

Latest

Latest

Latest

Map Options

Scott Scott Legend:

Latest

O Indicators:

Display

Binaton