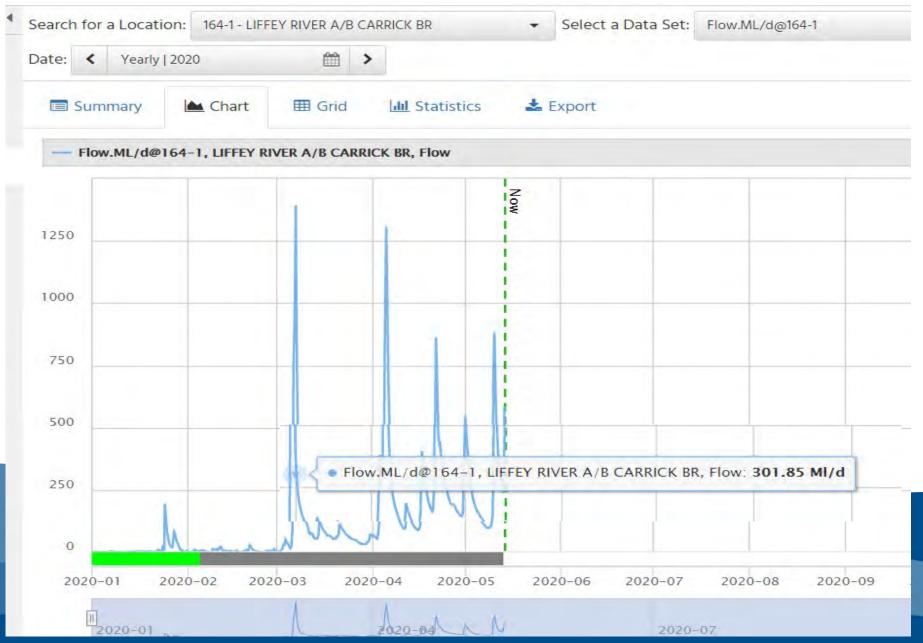

#### Site specific data

Water Information Tasmania Web Portal

Site specific data

#### Site specific data

Water Information Tasmania Web Portal

Data