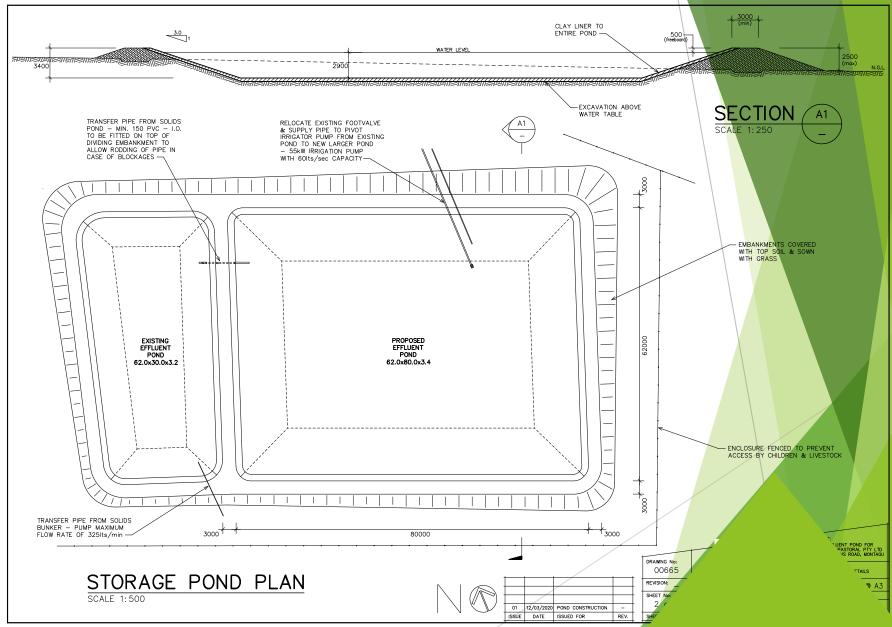

► FLEXIBLADDER - EFFLUENT STORAGE

- ► TWIN SEDIMENT BUNKERS WITH WEEPING WALLS
- ONE ONLY ACTIVE AT A TIME ALLOWING THE OTHER ONE TO DRY OUT