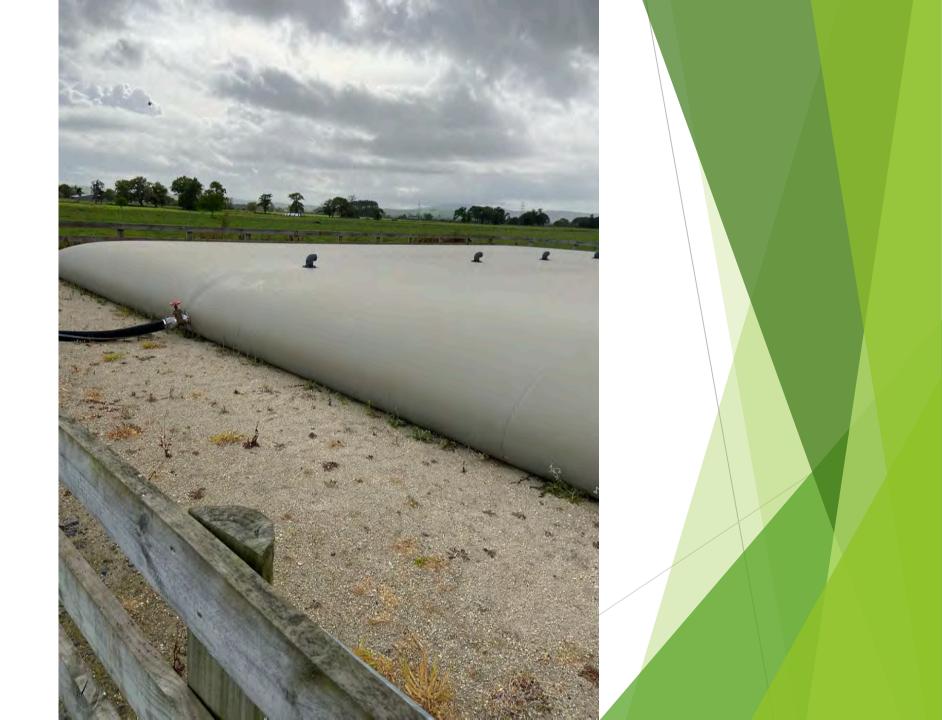

► FLEXIBLADDER - EFFLUENT STORAGE

- ► TWIN SEDIMENT BUNKERS WITH WEEPING WALLS
- ONE ONLY ACTIVE AT A TIME ALLOWING THE OTHER ONE TO DRY OUT