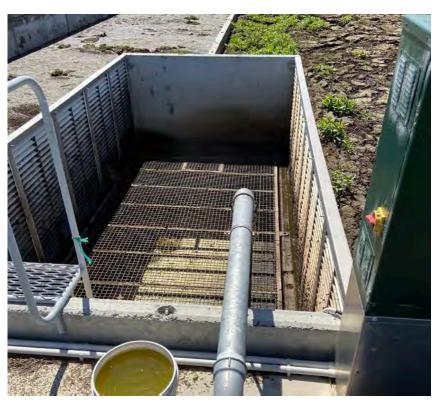

► FLEXIBLADDER - EFFLUENT STORAGE

- ► TWIN SEDIMENT BUNKERS WITH WEEPING WALLS
- ONE ONLY ACTIVE AT A TIME ALLOWING THE OTHER ONE TO DRY OUT