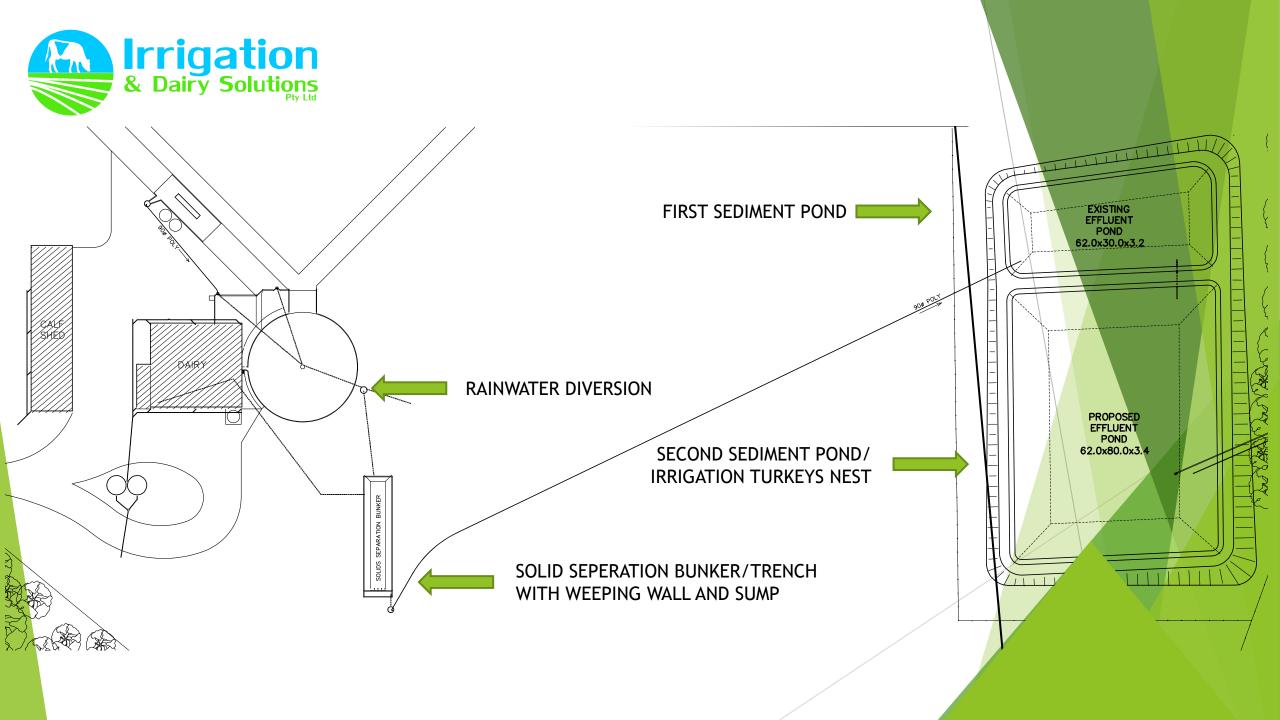

► FLEXIBLADDER - EFFLUENT STORAGE

- ► TWIN SEDIMENT BUNKERS WITH WEEPING WALLS
- ONE ONLY ACTIVE AT A TIME ALLOWING THE OTHER ONE TO DRY OUT