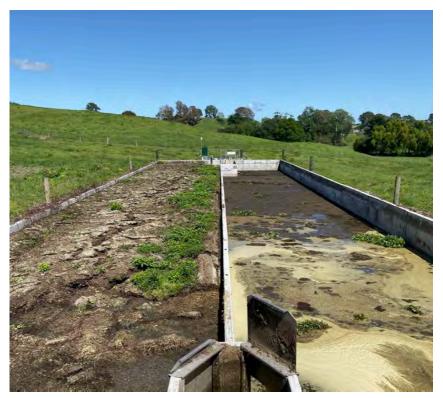

► FLEXIBLADDER - EFFLUENT STORAGE

- ► TWIN SEDIMENT BUNKERS WITH WEEPING WALLS
- ONE ONLY ACTIVE AT A TIME ALLOWING THE OTHER ONE TO DRY OUT